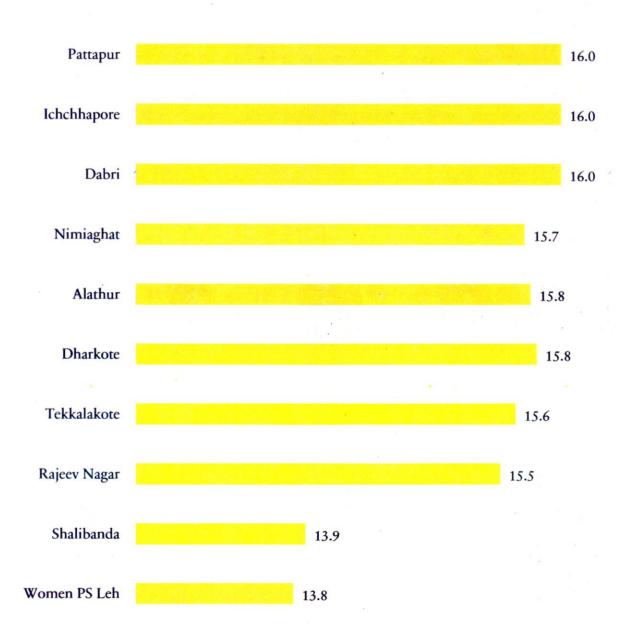

#### Head 9-19: Performance-Based Evaluation

Under these heads, marks were allotted for disposing of old cases, speedy charge-sheeting of cases related to rape and crime against weaker section, recovery of stolen goods, detection of property offences, speedy verifications (for passport, arms, service, etc.), rate of accidents (in comparison to the previous year), rate of disposal of malkhana related case, case pendency rate, Community Liaison Group (CLG) meeting and false entries. The top police stations scoring better marks on these criteria are depicted below in their relative order of performances.

#### Score on Performance Based Evaluation (S2)