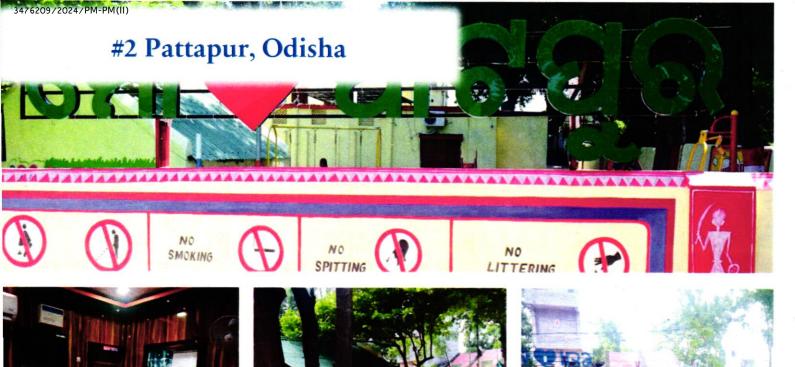

Ichchhapor PS, Gujarat scored a highest of 40 points for being the best among shortlisted police stations in terms of promptness of action against crimes. It was followed by Kangra PS, Himachal Pradesh and Nimiaghat PS, Jharkhand (each scoring 24 out of 40). In the case of performance-based scoring, Pattapur PS from Odisha scored the highest of 40 points followed by Bishramgani PS from Tripura and Ichchhapor PS, Gujarat (each scoring 39 out of 40).

#### Head-4: Disposal of Old Cases

Pattapur

Under this section, positive marks were awarded for disposing each case under section 173 (8) and Section 299 of the Code of Criminal Procedure, 1973. However, the addition of any new case/ individual charge-sheeted under this head fetched negative marks. It is observed that on average, 30 cases were disposed of per police station and at the same time, 9 new cases were added. In case of arrest of charge-sheeted persons under this head, it was around 8 per police station and addition of new charge-sheeted person was around 15 per police station.