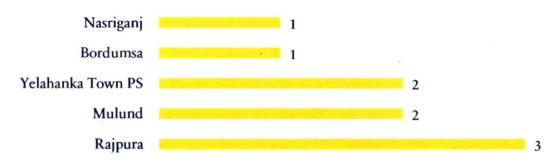

#### Head 7 & 8: ACB Trap and Suspensions

Under these heads also, there was provision for negative marking. For each case of trapped personnel and each case of suspension, there were negative marks. In the case of Trap by ACB, no case was found in any police station. However, in the case of Suspension, it was found that a total of 9 personnel from 5 police stations were suspended.