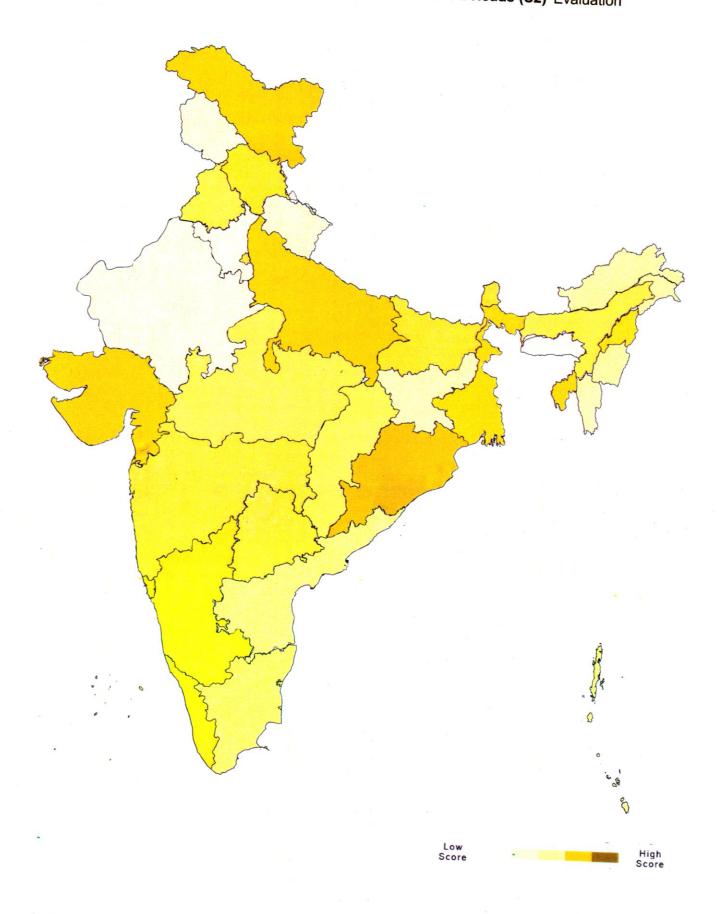

record-based evaluation was carried out. The results of the record-based evaluation have been presented under two major heads i.e., Crime Based Evaluation and Performance-Based Evaluation.



Ichchhapor PS, Gujarat scored a highest of 40 points for being the best among shortlisted police stations in terms of promptness of action against crimes. It was followed by Kangra PS, Himachal Pradesh and Nimiaghat PS, Jharkhand (each scoring 24 out of 40). In the case of performance-based scoring, Pattapur PS from Odisha scored the highest of 40 points followed by Bishramgani PS from Tripura and Ichchhapor PS, Gujarat (each scoring 39 out of 40).

13

## Categorization of States/UTs on Crime Based Heads (S1)' Evaluation



## Categorization of States/UTs on Performance Based Heads (S2)' Evaluation



#### **Head-1: Minor Acts**

Under this head, the performance of Police Stations was assessed by awarding positive points based on their active involvement in detecting, seizures and arrest in the cases of gambling, illegal liquors, drugs, violation of arms act, violation of explosives act and other similar acts in which sentence is above 3 years. It is found that on average, around 100 cases per Police Station was recorded under this head during the year 2023. The relative position obtained by the top ten police stations under this head is depicted below.





#### **Head-2: Preventive Actions**

The assessment under this head is mostly concerned with preventive actions. The marks are awarded to the police stations for the execution of orders under Sections 110, 122 and 151 of the Code