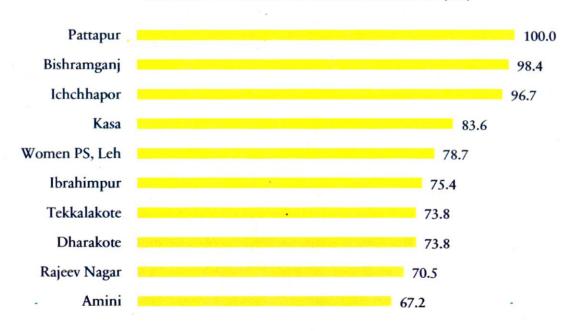

Ichchhapor PS, Gujarat scored a highest of 40 points for being the best among shortlisted police stations in terms of promptness of action against crimes. It was followed by Kangra PS, Himachal Pradesh and Nimiaghat PS, Jharkhand (each scoring 24 out of 40). In the case of performance-based scoring, Pattapur PS from Odisha scored the highest of 40 points followed by Bishramgani PS from Tripura and Ichchhapor PS, Gujarat (each scoring 39 out of 40).