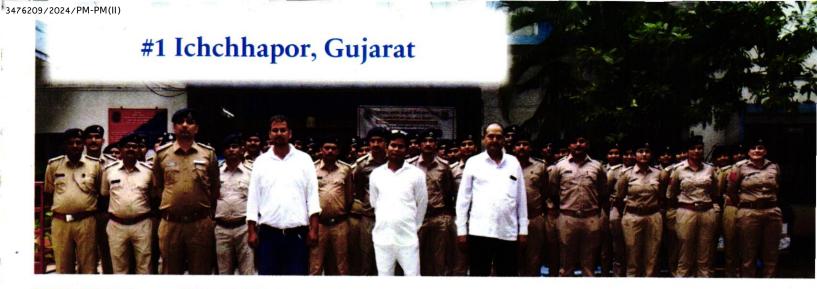

Ichchhapor PS, Gujarat scored a highest of 40 points for being the best among shortlisted police stations in terms of promptness of action against crimes. It was followed by Kangra PS, Himachal Pradesh and Nimiaghat PS, Jharkhand (each scoring 24 out of 40). In the case of performance-based scoring, Pattapur PS from Odisha scored the highest of 40 points followed by Bishramgani PS from Tripura and Ichchhapor PS, Gujarat (each scoring 39 out of 40).