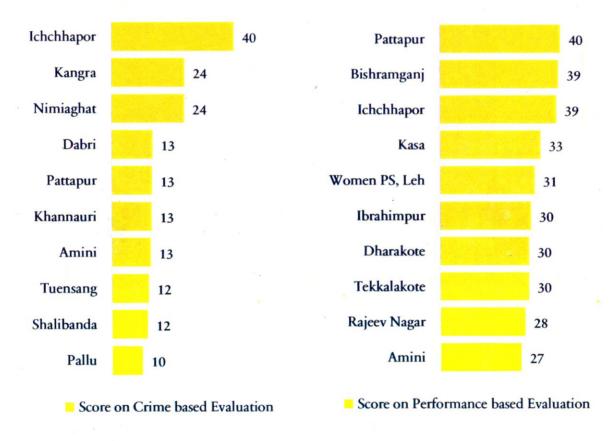

#### Part-1: Record Based Evaluation

A format was prepared and circulated to all the shortlisted police stations from across the country. The Station House Officer (SHO) of respective police stations were tasked with submission of filled in format to the assessor appointed by TRANSRURAL. Based on the information submitted by SHO, the record-based evaluation was carried out. The results of the record-based evaluation have been presented under two major heads i.e., Crime Based Evaluation and Performance-Based Evaluation.

Ichchhapor PS, Gujarat scored a highest of 40 points for being the best among shortlisted police stations in terms of promptness of action against crimes. It was followed by Kangra PS, Himachal Pradesh and Nimiaghat PS, Jharkhand (each scoring 24 out of 40). In the case of performance-based scoring, Pattapur PS from Odisha scored the highest of 40 points followed by Bishramgani PS from Tripura and Ichchhapor PS, Gujarat (each scoring 39 out of 40).