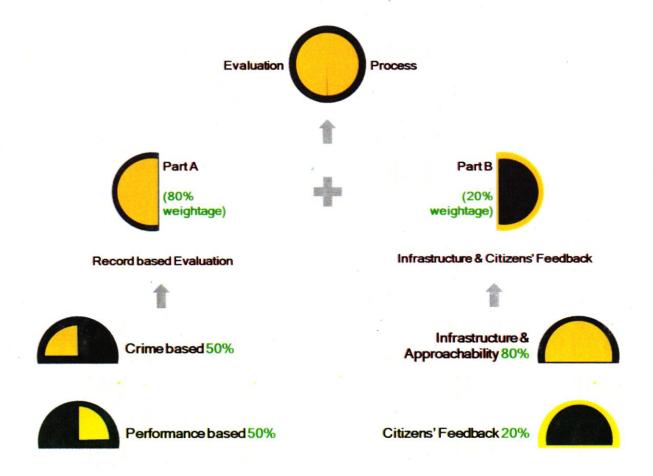

#### **Evaluation Process**

The entire evaluation process has been covered in two parts.

- A. Part-1 comprises of evaluation based on record and this carries a weightage of 80 percent in the overall score.
- B. Part-2 comprises of survey-based assessments and carries an overall weightage of 20 percent. Further, from the 20 percent assigned weightage to Part-2, the maximum weightage (80 percent) has been assigned to Infrastructure and Approachability of the Police Stations, followed by 20 percent weightage to Citizens' Feedback.

#### Part-1: Record Based Evaluation

During this stage, shortlisted Police Stations were evaluated based on the "Performance Measurement System" adopted by the BPR&D. A scoring matrix has been created by BPR&D with positive marks for specific performance and negative marks for under-performance in certain parameters. The Performance Measurement System of BPR&D has listed out 19 major heads for evaluation. These 19 heads can be categorized into two groups viz. 'crime based (1 to 8)' and 'performance based (9 to 19)'.

#### Part-2: Survey Based Assessment

The survey was designed for this stage to assess the Infrastructure of the Police Station, the approachability of the personnel and Citizen's Feedback.

a) Infrastructure of the Police Station and approachability of the personnel- This parameter is comprised of physical infrastructures like Police Station's building, rooms, amenities, furniture and their overall upkeep and maintenance, the discipline of the Police personnel and their approachability for the public.