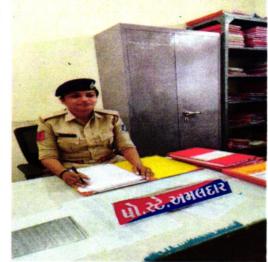

#### Part-2: Survey Based Assessment

The survey was designed for this stage to assess the Infrastructure of the Police Station, the approachability of the personnel and Citizen's Feedback.

a) Infrastructure of the Police Station and approachability of the personnel- This parameter is comprised of physical infrastructures like Police Station's building, rooms, amenities, furniture and their overall upkeep and maintenance, the discipline of the Police personnel and their approachability for the public.

The Police Station building is a public place, where people visit for various public services and urgency. It is therefore imperative that infrastructure at the police station should be sufficient enough to attend to all the visitors and should maintain adequate cleanliness. The Police Station building is also the place where the Police personnel spend a significant amount of time and therefore proper facilities of clean office space, mess and barracks are essential for the personnel to endure long hours of work. To ensure a thorough evaluation, the Police Stations were assessed on the following parameters:

- a) The infrastructure of the Police Station Building
- b) Discipline and Approachability of the Personnel
- c) Storage of Manual Records
- d) The infrastructure of Mess and Barracks
- e) SHO Declaration on the procurement and budgetary process
- b) Citizen Feedback Citizens expect a transparent, accessible and responsive Police service to ensure their security and solution to issues. Evaluating Police performance and service delivery begins with understanding citizens' needs and priorities. Combining citizen feedback information with operational data availed through visits helped evaluate the overall performance of the Police Stations.