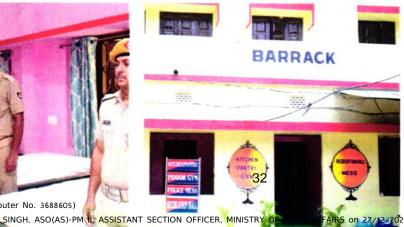

The Police Station building is a public place, where people visit for various public services and urgency. It is therefore imperative that infrastructure at the police station should be sufficient enough to attend to all the visitors and should maintain adequate cleanliness. The Police Station building is also the place where the Police personnel spend a significant amount of time and therefore proper facilities of clean office space, mess and barracks are essential for the personnel to endure long hours of work. To ensure a thorough evaluation, the Police Stations were assessed on the following parameters:

- a) The infrastructure of the Police Station Building
- b) Discipline and Approachability of the Personnel
- c) Storage of Manual Records
- d) The infrastructure of Mess and Barracks
- e) SHO Declaration on the procurement and budgetary process
- b) Citizen Feedback Citizens expect a transparent, accessible and responsive Police service to ensure their security and solution to issues. Evaluating Police performance and service delivery begins with understanding citizens' needs and priorities. Combining citizen feedback information with operational data availed through visits helped evaluate the overall performance of the Police Stations.

#### Infrastructure of the Police Station and approachability

While assessing the infrastructure of the police station and approachability, the major consideration was given to basic amenities for the visitors as well as personnel of the police station. The assessment was done for the infrastructure such as Barrack, Police Station Compound & Building, Lock-up, Mess & Canteen, Record & File Storage, Safety & Security of Police Station and Toilets & Cleaning Staffs etc.