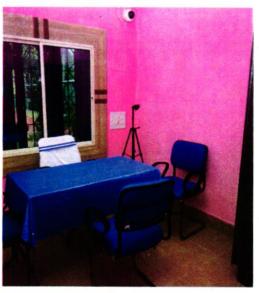

#### Part-2: Survey Based Assessment

The survey was designed for this stage to assess the Infrastructure of the Police Station, the approachability of the personnel and Citizen's Feedback.

a) Infrastructure of the Police Station and approachability of the personnel- This parameter is comprised of physical infrastructures like Police Station's building, rooms, amenities, furniture and their overall upkeep and maintenance, the discipline of the Police personnel and their approachability for the public.

The Police Station building is a public place, where people visit for various public services and urgency. It is therefore imperative that infrastructure at the police station should be sufficient enough to attend to all the visitors and should maintain adequate cleanliness. The Police Station building is also the place where the Police personnel spend a significant amount of time and therefore proper facilities of clean office space, mess and barracks are essential for the personnel to endure long hours of work. To ensure a thorough evaluation, the Police Stations were assessed on the following parameters:

#### Infrastructure of the Police Station and approachability

While assessing the infrastructure of the police station and approachability, the major consideration was given to basic amenities for the visitors as well as personnel of the police station. The assessment was done for the infrastructure such as Barrack, Police Station Compound & Building, Lock-up, Mess & Canteen, Record & File Storage, Safety & Security of Police Station and Toilets & Cleaning Staffs etc.