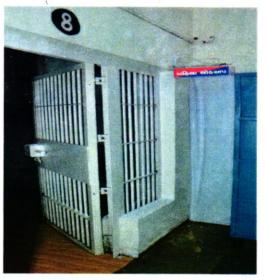

#### Infrastructure of the Police Station and approachability

While assessing the infrastructure of the police station and approachability, the major consideration was given to basic amenities for the visitors as well as personnel of the police station. The assessment was done for the infrastructure such as Barrack, Police Station Compound & Building, Lock-up, Mess & Canteen, Record & File Storage, Safety & Security of Police Station and Toilets & Cleaning Staffs etc.

#### Infrastructure & Approachability