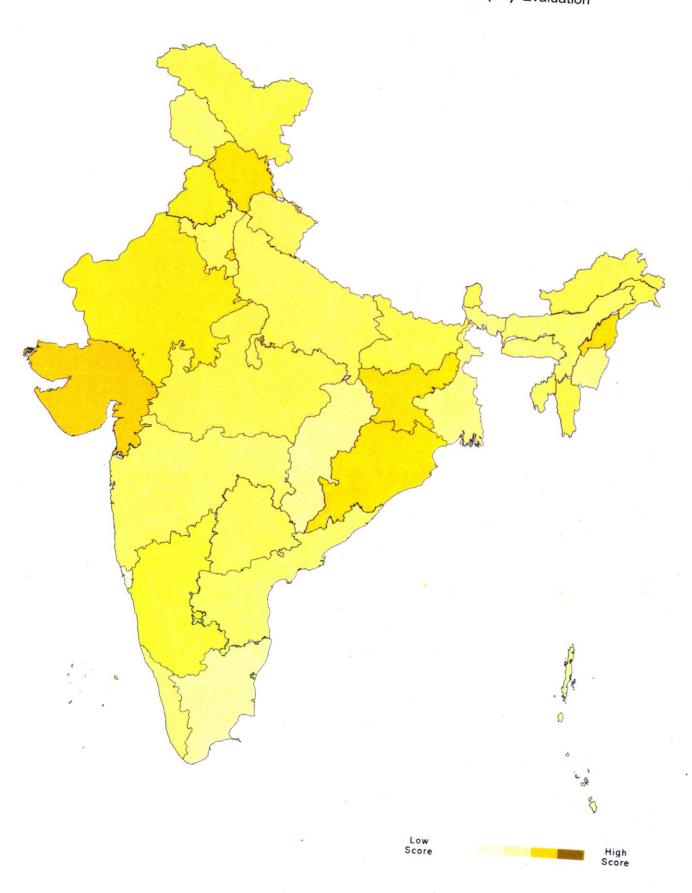

sessor appointed by TRANSRURAL. Based on the information submitted by SHO, the record-based evaluation was carried out. The results of the record-based evaluation have been presented under two major heads i.e., Crime Based Evaluation and Performance-Based Evaluation.



Ichchhapor PS, Gujarat scored a highest of 40 points for being the best among shortlisted police stations in terms of promptness of action against crimes. It was followed by Kangra PS, Himachal Pradesh and Nimiaghat PS, Jharkhand (each scoring 24 out of 40). In the case of performance-based scoring, Pattapur PS from Odisha scored the highest of 40 points followed by Bishramgani PS from Tripura and Ichchhapor PS, Gujarat (each scoring 39 out of 40).

13

## Categorization of States/UTs on Crime Based Heads (S1)' Evaluation



## Categorization of States/UTs on Performance Based Heads (S2)' Evaluation



#### **Head-1: Minor Acts**

Under this head, the performance of Police Stations was assessed by awarding positive points based on their active involvement in detecting, seizures and arrest in the cases of gambling, illegal liquors, drugs, violation of arms act, violation of explosives act and other similar acts in which sentence is above 3 years. It is found that on average, around 100 cases per Police Station was recorded under this head during the year 2023. The relative position obtained by the top ten police stations under this head is depicted below.





#### **Head-2: Preventive Actions**

The assessment under this head is mostly concerned with preventive actions. The marks are awarded to the police st