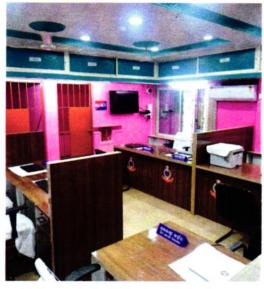

#### Part-2: Survey Based Assessment

The survey was designed for this stage to assess the Infrastructure of the Police Station, the approachability of the personnel and Citizen's Feedback.

a) Infrastructure of the Police Station and approachability of the personnel- This parameter is comprised of physical infrastructures like Police Station's building, rooms, amenities, furniture and their overall upkeep and maintenance, the discipline of the Police personnel and their approachability for the public.

The Police Station building is a public place, where people visit for various public services and urgency. It is therefore imperative that infrastructure at the police station should be sufficient enough to attend to all the visitors and should maintain adequate cleanliness. The Police Station building is also the place where the Police personnel spend a significant amount of time and therefore proper facilities of clean office space, mess and barracks are essential for the personnel to endure long hours of work. To ensure a thorough evaluation, the Police Stations were assessed on the following parameters:

#### Infrastructure of the Police Station and approachability

While assessing the infrastructure of the police station and approachability, the major consideration was given to basic amenities for the visitors as well as personnel of the police station. The assessment was done for the infrastructure such as Barrack, Police Station Compound & Building, Lock-up, Mess & Canteen, Record & File Storage, Safety & Security of Police Station and Toilets & Cleaning Staffs etc.