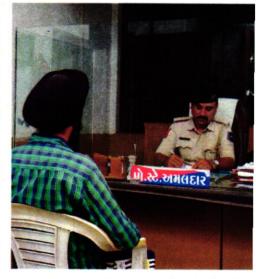

#### Part-2: Survey Based Assessment

The survey was designed for this stage to assess the Infrastructure of the Police Station, the approachability of the personnel and Citizen's Feedback.

a) Infrastructure of the Police Station and approachability of the personnel- This parameter is comprised of physical infrastructures like Police Station's building, rooms, amenities, furniture and their overall upkeep and maintenance, the discipline of the Police personnel and their approachability for the public.

The Police Station building is a public place, where people visit for various public services and urgency. It is therefore imperative that infrastructure at the police station should be sufficient enough to attend to all the visitors and should maintain adequate cleanliness. The Police Station building is also the place where the Police personnel spend a significant amount of time and therefore proper facilities of clean office space, mess and barracks are essential for the personnel to endure long hours of work. To ensure a thorough evaluation, the Police Stations were assessed on the following parameters:

- a) The infrastructure of the Police Station Building
- b) Discipline and Approachability of the Personnel
- c) Storage of Manual Records
- d) The infrastructure of Mess and Barracks
- e) SHO Declaration on the procurement and budgetary process
- b) Citizen Feedback Citizens expect a transparent, accessible and responsive Police service to ensure their security and solution to issues. Evaluating Police performance and service delivery begins with understanding citizens' needs and priorities. Combining citizen feedback information with operational data availed through visits helped evaluate the overall performance of the Police Stations.