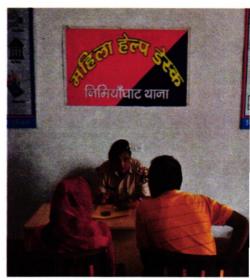

- a) The infrastructure of the Police Station Building
- b) Discipline and Approachability of the Personnel
- c) Storage of Manual Records
- d) The infrastructure of Mess and Barracks
- e) SHO Declaration on the procurement and budgetary process
- b) Citizen Feedback Citizens expect a transparent, accessible and responsive Police service to ensure their security and solution to issues. Evaluating Police performance and service delivery begins with understanding citizens' needs and priorities. Combining citizen feedback information with operational data availed through visits helped evaluate the overall performance of the Police Stations.

The citizen feedback was divided into three categories -

**People leaving the Police Station** (Complainants- 10 nos.) - Feedback of the complainants were recorded to evaluate their overall experience at the Police Station and level of satisfaction with the services of the Police in their area.

Market Place (Shopkeepers in the market- 25 nos.) - Shopkeepers in the marketplace are the primary source of information about the service of the Police in that area. They are witness to situations like brawls and snatching in the marketplace and how the Police personnel tackle such situations. They are also a constant witness to Police patrolling in the market area.

**Pedestrians** (**Pedestrians in a residential area -25 nos.**) - Pedestrian feedback was recorded to evaluate the language, tone and behaviour of Police personnel with citizens while interacting with them and whether proper safety measures are taken by the Police in their area like patrolling at night.