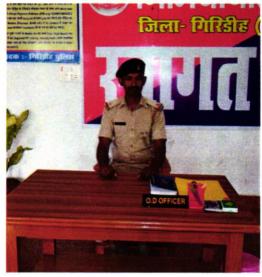

#### Part-2: Survey Based Assessment

The survey was designed for this stage to assess the Infrastructure of the Police Station, the approachability of the personnel and Citizen's Feedback.

a) Infrastructure of the Police Station and approachability of the personnel- This parameter is comprised of physical infrastructures like Police Station's building, rooms, amenities, furniture and their overall upkeep and maintenance, the discipline of the Police personnel and their approachability for the public.

The Police Station building is a public place, where people visit for various public services and urgency. It is therefore imperative that infrastructure at the police station should be sufficient enough to attend to all the visitors and should maintain adequate cleanliness. The Police Station building is also the place where the Police personnel spend a significant amount of time and therefore proper facilities of clean office space, mess and barracks are essential for the personnel to endure long hours of work. To ensure a thorough evaluation, the Police Stations were assessed on the following parameters:

- a) The infrastructure of the Police Station Building
- b) Discipline and Approachability of the Personnel
- c) Storage of Manual Records
- d) The infrastructure of Mess and Barracks
- e) SHO Declaration on the procurement and budgetary process
- b) Citizen Feedback Citizens expect a transparent, accessible and responsive Police service to ensure their security and solution to issues. Evaluating Police performance and service delivery begins with understanding citizens' needs and priorities. Combining citizen feedback information with operational data availed through visits helped evaluate the overall performance of the Police Stations.