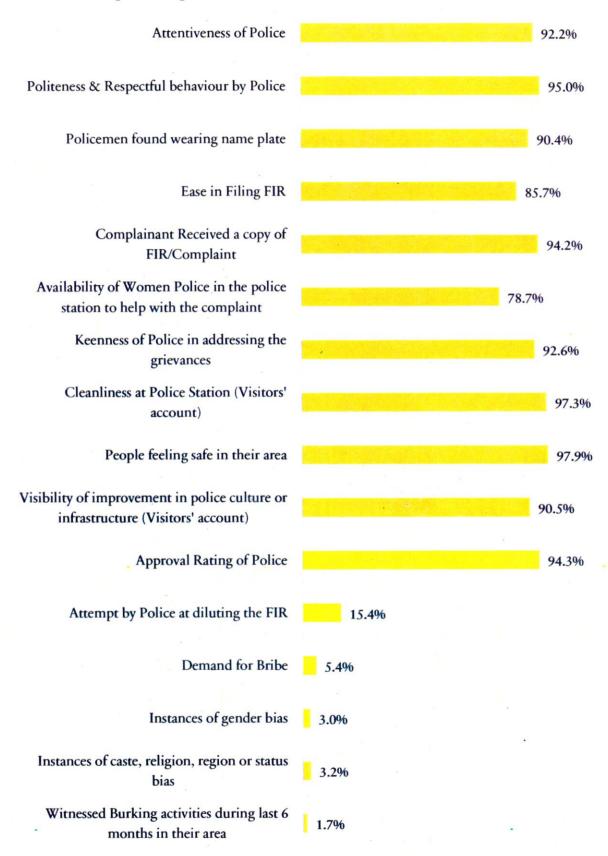

The annual ranking of the police stations is an attempt of the Ministry of Home Affairs to bring advanced reforms in the functioning of the police by highlighting the best practices of some of the best-ranked police stations in the country.

A total of 76 police stations were shortlisted from over 17,000 police stations across India for assessment of the annual rankings of police stations. Based on a comprehensive set of objective performance parameters, this annual survey aids in building a reliable, responsive and responsible policing system in the country, paving the way for 'दंड से न्याय'.

I appreciate the State Governments/UT Administrations for their cooperation in this annual ranking of police stations.

I congratulate all the personnel of the top-ranked police station for their performance and dedication to serving the nation with utmost sincerity. I hope that these rankings will serve as a benchmark for police stations across the country, to achieve greater milestones in the developmental journey of the nation.

- 2. The annual ranking of police stations across the country conducted by the Ministry of Home Affairs not only acknowledges the immense hard work and commitment to service displayed by our police personnel, but also serves to set new and progressive benchmarks on various aspects of policing.
- 3. It is heartening to know that police stations across the country enthusiastically participated in this year's survey.
- 4. I extend my heartfelt gratitude to the State Governments/UT Administrations for their continued cooperation in the smooth conduct of the survey of police stations for their rankings.
- 5. I would also like to take this opportunity to convey my best wishes to the officials of the top-ranked police stations. I believe that this report will serve to motivate the police stations across the country to accelerate their efforts towards transforming the police stations into modern, accessible and citizen-friendly spaces, truly embodying the spirit of the new criminal laws 'Citizen First, Dignity First and Justice First'.