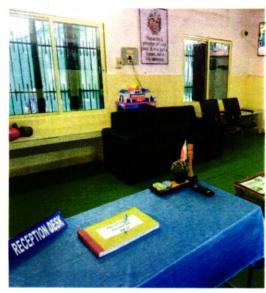

#### Part-2: Survey Based Assessment

The survey was designed for this stage to assess the Infrastructure of the Police Station, the approachability of the personnel and Citizen's Feedback.

a) Infrastructure of the Police Station and approachability of the personnel- This parameter is comprised of physical infrastructures like Police Station's building, rooms, amenities, furniture and their overall upkeep and maintenance, the discipline of the Police personnel and their approachability for the public.

The Police Station building is a public place, where people visit for various public services and urgency. It is therefore imperative that infrastructure at the police station should be sufficient enough to attend to all the visitors and should maintain adequate cleanliness. The Police Station building is also the place where the Police personnel spend a significant amount of time and therefore proper facilities of clean office space, mess and barracks are essential for the personnel to endure long hours of work. To ensure a thorough evaluation, the Police Stations were assessed on the following parameters:

#### Infrastructure of the Police Station and approachability

While assessing the infrastructure of the police station and approachability, the major consideration was given to basic amenities for the visitors as well as personnel of the police station. The assessment was done for the infrastructure such as Barrack, Police Station Compound & Building, Lock-up, Mess & Canteen, Record & File Storage, Safety & Security of Police Station and Toilets & Cleaning Staffs etc.