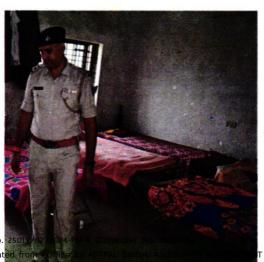

#### Infrastructure of the Police Station and approachability

While assessing the infrastructure of the police station and approachability, the major consideration was given to basic amenities for the visitors as well as personnel of the police station. The assessment was done for the infrastructure such as Barrack, Police Station Compound & Building, Lock-up, Mess & Canteen, Record & File Storage, Safety & Security of Police Station and Toilets & Cleaning Staffs etc.

#### Infrastructure & Approachability

- a) The infrastructure of the Police Station Building
- b) Discipline and Approachability of the Personnel
- c) Storage of Manual Records
- d) The infrastructure of Mess and Barracks
- e) SHO Declaration on the procurement and budgetary process
- b) Citizen Feedback Citizens expect a transparent, accessible and responsive Police service to ensure their security and solution to issues. Evaluating Police performance and service delivery begins with understanding citizens' needs and priorities. Combining citizen feedback information with operational data availed through visits helped evaluate the overall performance of the Police Stations.