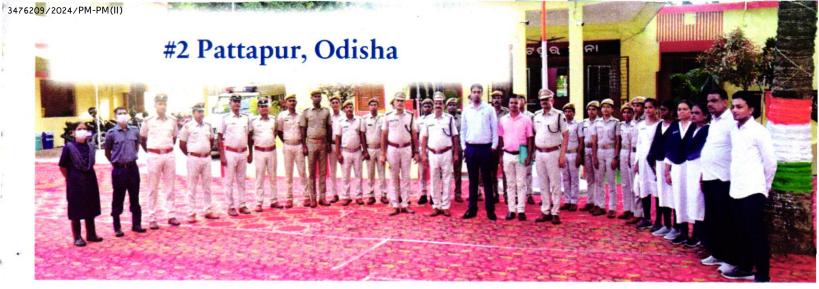

Ichchhapor PS, Gujarat scored a highest of 40 points for being the best among shortlisted police stations in terms of promptness of action against crimes. It was followed by Kangra PS, Himachal Pradesh and Nimiaghat PS, Jharkhand (each scoring 24 out of 40). In the case of performance-based scoring, Pattapur PS from Odisha scored the highest of 40 points followed by Bishramgani PS from Tripura and Ichchhapor PS, Gujarat (each scoring 39 out of 40).

#### Head-4: Disposal of Old Cases

Pattapur

Under this section, positive marks were awarded for disposing each case under section 173 (8) and Section 299 of the Code of Criminal Procedure, 1973. However, the addition of any new case/ individual charge-sheeted under this head fetched negative marks. It is observed that on average, 30 cases were disposed of per police station and at the same time, 9 new cases were added. In case of arrest of charge-sheeted persons under this head, it was around 8 per police station and addition of new charge-sheeted person was around 15 per police station.