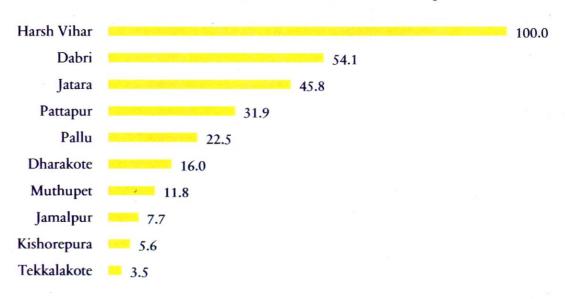

It is observed that on average, 30 cases were disposed of per police station and at the same time, 9 new cases were added. In case of arrest of charge-sheeted persons under this head, it was around 8 per police station and addition of new charge-sheeted person was around 15 per police station.



#### Head-5: Cases under Case Officer Scheme-Conviction

The marks were awarded to police stations for convictions based on the years of conviction. The higher the years of conviction, higher the allotted marks, was followed. While conviction fetched positive marks, negative marks were allotted for each acquittal. The average number of convictions was around 52 cases and 55 persons per police station. In the case of acquittal, it was averaged around 16 cases and 23 persons per police station.





#### Head-6: Law and Order Situation

In the cases of Law & Order situations where higher rank officers had to attend to the incidences, the police station fetched negative marks. It is observed that the Law & Order situation arose only at 5 percent of the police stations. In the majority of the police stations (95%), there was no Law & Order situation during the year.

#### Law and Order Situation



#### Ministry of Home Affairs, Government of India18

#### Head 7 & 8: ACB Trap and Suspensions

Under these heads also, there was provision for negative marking. For each case of trapped personnel and each case of suspension, there were negative marks. In the case of Trap by ACB, no case was found in any police station. However, in the case of Suspension, it was found that a total of 9 per