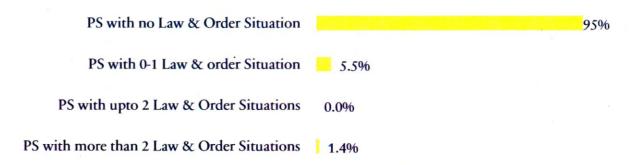

#### Head-6: Law and Order Situation

In the cases of Law & Order situations where higher rank officers had to attend to the incidences, the police station fetched negative marks. It is observed that the Law & Order situation arose only at 5 percent of the police stations. In the majority of the police stations (95%), there was no Law & Order situation during the year.