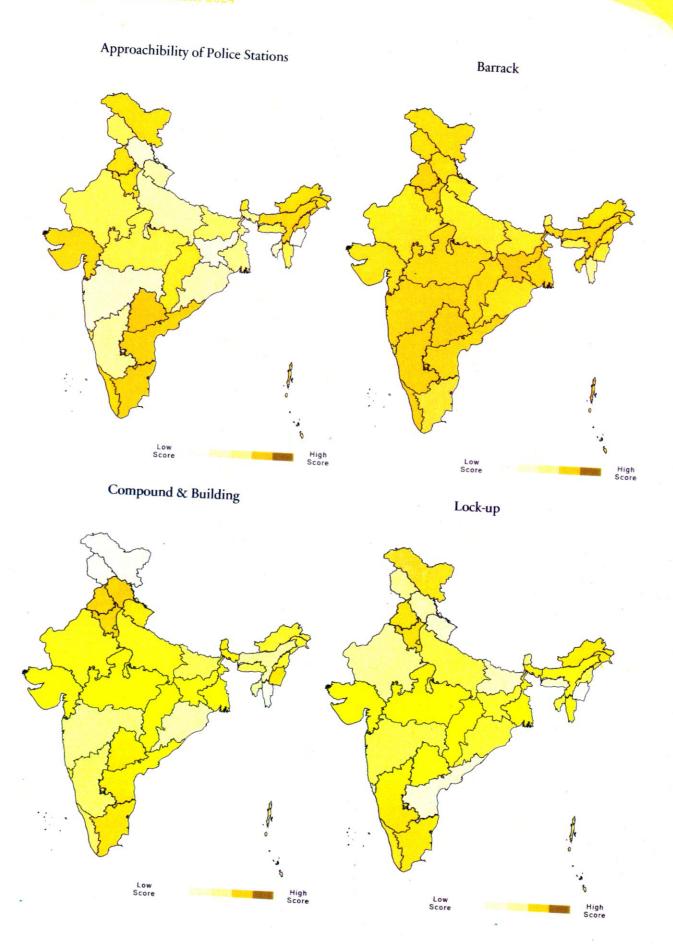

#### Part-2: Survey Based Assessment

The survey was designed for this stage to assess the Infrastructure of the Police Station, the approachability of the personnel and Citizen's Feedback.

a) Infrastructure of the Police Station and approachability of the personnel- This parameter is comprised of physical infrastructures like Police Station's building, rooms, amenities, furniture and their overall upkeep and maintenance, the discipline of the Police personnel and their approachability for the public.

The Police Station building is a public place, where people visit for various public services and urgency. It is therefore imperative that infrastructure at the police station should be sufficient enough to attend to all the visitors and should maintain adequate cleanliness. The Police Station building is also the place where the Police personnel spend a significant amount of time and therefore proper facilities of clean office space, mess and barracks are essential for the personnel to endure long hours of work. To ensure a thorough evaluation, the Police Stations were assessed on the following parameters:

- a) The infrastructure of the Police Station Building
- b) Discipline and Approachability of the Personnel
- c) Storage of Manual Records
- d) The infrastructure of Mess and Barracks
- e) SHO Declaration on the procurement and budgetary process
- b) Citizen Feedback Citizens expect a transparent, accessible and responsive Police service to ensure their security and solution to issues. Evaluating Police performance and service delivery begins with understanding citizens' needs and priorities. Combining citizen feedback information with operational data availed through visits helped evaluate the overall performance of the Police Stations.

#### Infrastructure of the Police Station and approachability

While assessing the infrastructure of the police station and approachability, the major consideration was given to basic amenities for the visitors as well as personnel of the police station. The assessment was done for the infrastructure such as Barrack, Police Station Compound & Building, Lock-up, Mess & Canteen, Record & File Storage, Safety & Security of Police Station and Toilets & Cleaning Staffs etc.

#### Infrastructure & Approachability