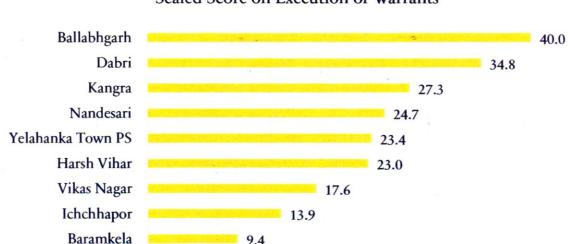

#### **Head-3: Execution of Warrants**

The marks under this head were awarded based on the execution of warrants of the various kind such as standing warrants, arrest warrants, proclaimed offenders etc. In each of these cases, extra marks were awarded if the person arrested was wanted in another police station. The average number of orders executed under this head was around 302 per police station.

Scaled Score on Execution of Warrants