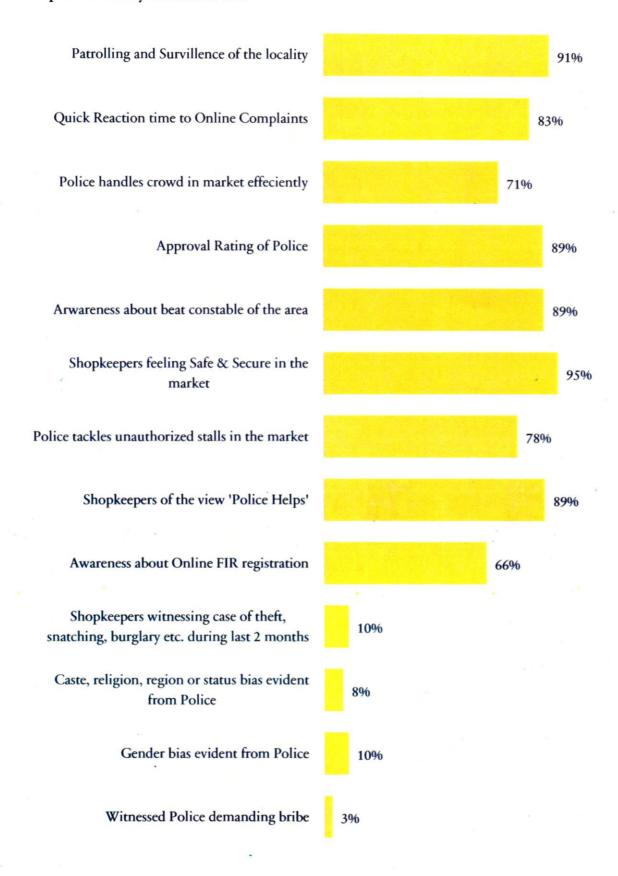

#### Infrastructure of the Police Station and approachability

While assessing the infrastructure of the police station and approachability, the major consideration was given to basic amenities for the visitors as well as personnel of the police station. The assessment was done for the infrastructure such as Barrack, Police Station Compound & Building, Lock-up, Mess & Canteen, Record & File Storage, Safety & Security of Police Station and Toilets & Cleaning Staffs etc.

#### Infrastructure & Approachability

#### Citizens' Feedback Feedback of People leaving the Police Station

#### Shopkeepers in nearby market

#### People in a nearby residential area

File No. 25019/02/2024-PM-II (Computer No. 3688605)

Generated from eOffice by AJITPAL SINGH, ASO(AS)-PM II, ASSISTANT SECTION