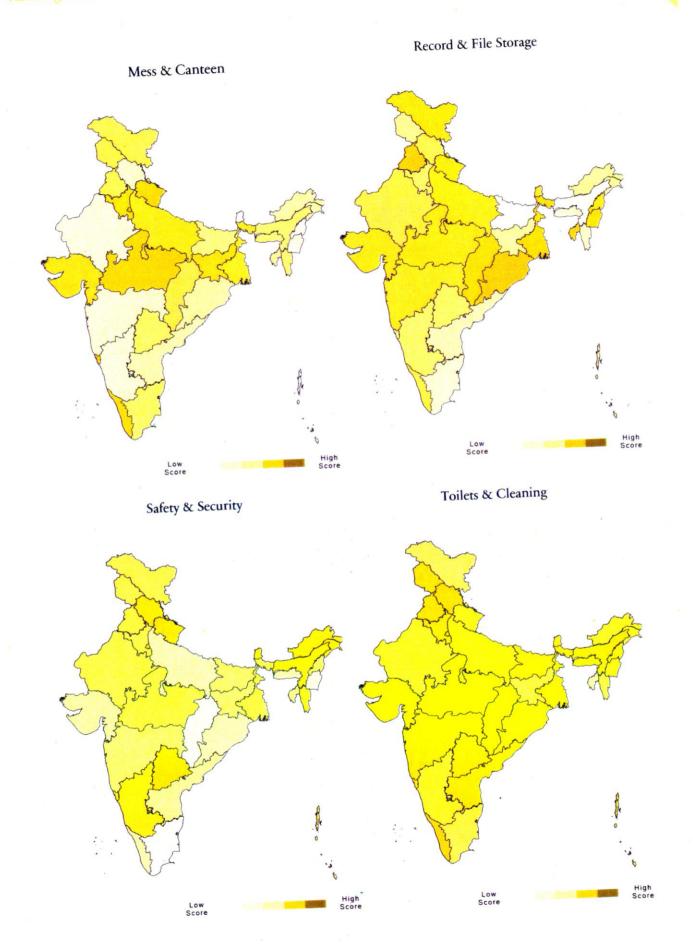

#### Part-2: Survey Based Assessment

The survey was designed for this stage to assess the Infrastructure of the Police Station, the approachability of the personnel and Citizen's Feedback.

a) Infrastructure of the Police Station and approachability of the personnel- This parameter is comprised of physical infrastructures like Police Station's building, rooms, amenities, furniture and their overall upkeep and maintenance, the discipline of the Police personnel and their approachability for the public.

The Police Station building is a public place, where people visit for various public services and urgency. It is therefore imperative that infrastructure at the police station should be sufficient enough to attend to all the visitors and should maintain adequate cleanliness. The Police Station building is also the place where the Police personnel spend a significant amount of time and therefore proper facilities of clean office space, mess and barracks are essential for the personnel to endure long hours of work. To ensure a thorough evaluation, the Police Stations were assessed on the following parameters:

- a) The infrastructure of the Police Station Building
- b) Discipline and Approachability of the Personnel
- c) Storage of Manual Records
- d) The infrastructure of Mess and Barracks
- e) SHO Declaration on the procurement and budgetary process
- b) Citizen Feedback Citizens expect a transparent, accessible and responsive Police service to ensure their security and solution to issues. Evaluating Police performance and service delivery begins with understanding citizens' needs and priorities. Combining citizen feedback information with operational data availed through visits helped evaluate the overall performance of the Police Stations.

#### Infrastructure of the Police Station and approachability

While assessing the infrastructure of the police station and approachability, the major consideration was given to basic amenities for the visitors as well as personnel of the police station. The assessment was done for the infrastructure such as Barrack, Police Station Compound & Building, Lock-up, Mess & Canteen, Record & File Storage, Safety & Security of Police Station and Toilets & Cleaning Staffs etc.

#### Infrastructure & Approachability