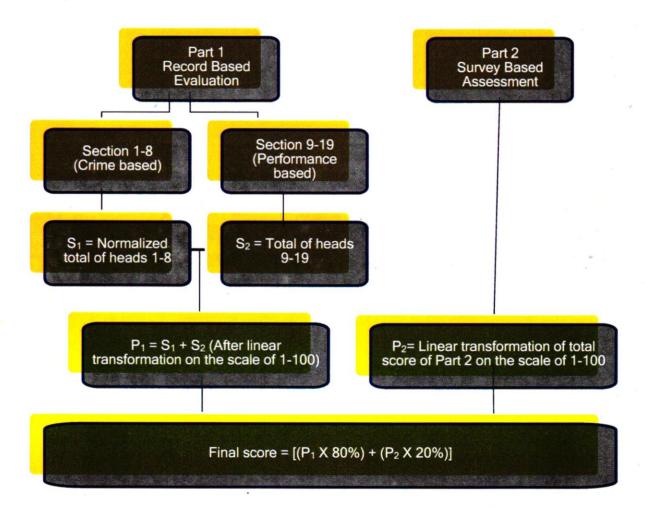

#### Part-1: Record Based Evaluation

During this stage, shortlisted Police Stations were evaluated based on the "Performance Measurement System" adopted by the BPR&D. A scoring matrix has been created by BPR&D with positive marks for specific performance and negative marks for under-performance in certain parameters. The Performance Measurement System of BPR&D has listed out 19 major heads for evaluation. These 19 heads can be categorized into two groups viz. 'crime based (1 to 8)' and 'performance based (9 to 19)'.

#### **Final Score Calculation**

In the case of assessment of score for 'crime based' heads, the technique of Linear Transformation was applied. The final score of 'crime based' heads was termed as  $S_1$  and the score of 'performance based' heads was termed as  $S_2$ . The sum of  $S_1$  and  $S_2$  was termed as  $P_1$  (Part-1 Point). In the case of Part-2 evaluation also, the technique of Linear Transformation was applied. The linearly transformed score of Part-2 was termed as  $P_2$ . The final score was calculated by giving a weightage of 80 percent to  $P_1$  and 20 percent to  $P_2$ .