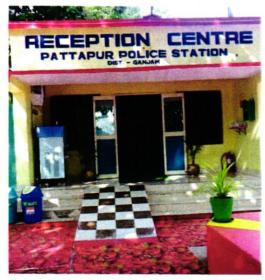

Ichchhapor PS, Gujarat scored a highest of 40 points for being the best among shortlisted police stations in terms of promptness of action against crimes. It was followed by Kangra PS, Himachal Pradesh and Nimiaghat PS, Jharkhand (each scoring 24 out of 40). In the case of performance-based scoring, Pattapur PS from Odisha scored the highest of 40 points followed by Bishramgani PS from Tripura and Ichchhapor PS, Gujarat (each scoring 39 out of 40).

|     | ate roppers    |                     |                                      |
|-----|----------------|---------------------|--------------------------------------|
| Sl. | Name of the PS | District            | State/UT                             |
| 1   | Bambooflat     | South Andaman       | Andaman and Nicobar Islands          |
| 2   | Kothapalli     | Nandyal             | Andhra Pradesh                       |
| 3   | Bordumsa       | Changlang           | Arunachal Pradesh                    |
| 4   | Digboi         | Tinsukia            | Assam                                |
| 5   | Rajeev Nagar   | Patna               | Bihar                                |
| 6   | Mani Majra     | Chandigarh          | Chandigarh                           |
| 7   | Baramkela      | Sarangarh-Bilaigarh | Chhattisgarh                         |
| 8   | Dabri          | Dwarka              | Delhi                                |
| 9   | Nani Daman     | Daman               | Dadra & Nagar Haveli and Daman & Diu |
| 10  | Saligao        | North Goa           | Goa                                  |
| 11  | Ichchhapor     | Surat               | Gujarat                              |
| 12  | Ballabhgarh    | Faridabad           | Haryana                              |
| 13  | Kangra         | Kangra              | Himachal Pradesh                     |
| 14  | Akhnoor        | Jammu               | Jammu & Kashmir                      |
| 15  | Nimiaghat      | Giridih             | Jharkhand                            |
| 16  | Tekkalakote    | Ballari             | Karnataka                            |
| 17  | Alathur        | Palakkad            | Kerala                               |
| 18  | Women PS Leh   | Leh                 | Ladakh                               |
| 19  | Amini          | Lakshadweep         | Lakshadweep                          |
| 20  | Bamhorikala    | Tikamgarh           | Madhya Pradesh                       |
| 21  | Kasa           | Palghar             | Maharashtra                          |
| 22  | Lumdiengjri    | Khasi Hills East    | Meghalaya                            |
| 23  | Vaivakawn      | Aizwal              | Mizoram                              |
| 24  | Tuensang       | Tuensang            | Nagaland                             |
| 25  | Pattapur       | Ganjam              | Odisha                               |
| 26  | Kottucherry    | Karaikal            | Puducherry                           |
| 27  | Jamalpur       | Ludhiana            | Punjab                               |
| 28  | Kishorepura    | Kota City           | Rajasthan                            |
| 29  | Sadar PS       | Gangtok             | Sikkim                               |
| 30  | Muthupettai    | Tiruvarur           | Tamil Nadu                           |
| 31  | Shalibanda     | Hyderabad City      | Telangana                            |
| 32  | Bishramganj    | Sepahijala          | Tripura                              |
| 33  | Ibrahimpur     | Ambedkar Nagar      | Uttar Pradesh                        |
| 34  | ITI Kashipur   | Udham Singh Nagar   | Uttarakhand                          |
| 35  | Titagarh       | Barrackpore PC      | West Bengal                          |
|     |                |                     |                                      |