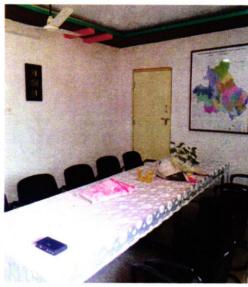

#### Part-2: Survey Based Assessment

The survey was designed for this stage to assess the Infrastructure of the Police Station, the approachability of the personnel and Citizen's Feedback.

a) Infrastructure of the Police Station and approachability of the personnel- This parameter is comprised of physical infrastructures like Police Station's building, rooms, amenities, furniture and their overall upkeep and maintenance, the discipline of the Police personnel and their approachability for the public.

The Police Station building is a public place, where people visit for various public services and urgency. It is therefore imperative that infrastructure at the police station should be sufficient enough to attend to all the visitors and should maintain adequate cleanliness. The Police Station building is also the place where the Police personnel spend a significant amount of time and therefore proper facilities of clean office space, mess and barracks are essential for the personnel to endure long hours of work. To ensure a thorough evaluation, the Police Stations were assessed on the following parameters:

#### Infrastructure of the Police Station and approachability

While assessing the infrastructure of the police station and approachability, the major consideration was given to basic amenities for the visitors as well as personnel of the police station. The assessment was done for the infrastructure such as Barrack, Police Station Compound & Building, Lock-up, Mess & Canteen, Record & File Storage, Safety & Security of Police Station and Toilets & Cleaning Staffs etc.