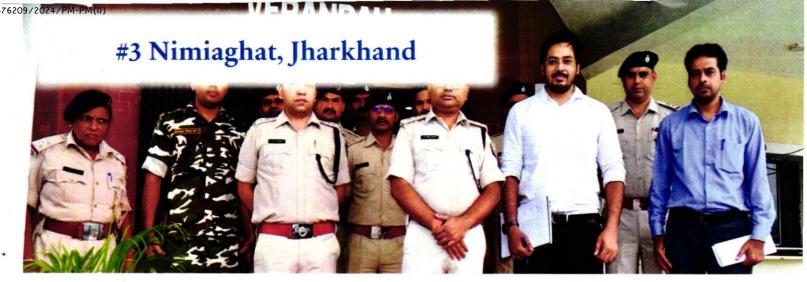

Ichchhapor PS, Gujarat scored a highest of 40 points for being the best among shortlisted police stations in terms of promptness of action against crimes. It was followed by Kangra PS, Himachal Pradesh and Nimiaghat PS, Jharkhand (each scoring 24 out of 40). In the case of performance-based scoring, Pattapur PS from Odisha scored the highest of 40 points followed by Bishramgani PS from Tripura and Ichchhapor PS, Gujarat (each scoring 39 out of 40).

#### **Annexure-1: List of Shortlisted Police Stations**

| Sl. | Name of the PS     | District              | State              |
|-----|--------------------|-----------------------|--------------------|
| 1   | Bambooflat         | South Andaman         | A & N Islands      |
| 2   | Anantagiri         | Alluri Sitharama Raju | Andhra Pradesh     |
| 3   | B. Atmakur         | Nandyal               | Andhra Pradesh     |
| 4   | Kothapalli         | Nandyal               | Andhra Pradesh     |
| 5   | Bordumsa           | Changlang             | Arunachal Pradesh  |
| 6   | Miao               | Changlang             | Arunachal Pradesh  |
| 7   | Baghjan            | Tinsukia              | Assam              |
| 3   | Digboi             | Tinsukia              | Assam              |
| )   | Phulwaria          | Begusarai             | Bihar              |
| 10  | Rajeev Nagar       | Patna                 | Bihar              |
| 11  | Nasriganj          | Rohtas                | Bihar              |
| 12  | Mani Majra         | Chandigarh            | Chandigarh         |
| 13  | Baramkela          | Sarangarh-Bilaigarh   | Chhattisgarh       |
| 14  | Sejbahar           | Raipur                | Chhattisgarh       |
| 15  | Nani Daman         | Daman                 | UT of D&NH and D&D |
| 16  | Harsh Vihar        | North East            | Delhi              |
| 17  | Dabri              | Dwarka                | Delhi              |
| 18  | Sanguem            | South Goa             | Goa                |
| 19  | Saligao            | North Goa             | Goa                |
| 20  | Ichchapor          | Surat                 | Gujarat            |
| 21  | Nandesari          | Vadodara City         | Gujarat            |
| 22  | Raopura            | Vadodara City         | Gujarat            |
| 23  | Ballabhgarh City   | Faridabad             | Haryana            |
| 24  | Sadar Rattia       | Fatehabad             | Haryana            |
| 25  | Kangra             | Kangra                | Himachal Pradesh   |
| 26  | Jwalamukhi         | Kangra                | Himachal Pradesh   |
| 27  | Akhnoor            | Jammu                 | Jammu & Kashmir    |
| 28  | Rajganj            | Dhanbad               | Jharkhand          |
| 29  | Nimiaghat          | Giridih               | Jharkhand          |
| 30  | Ormanjhi           | Ranchi                | Jharkhand          |
| 31  | Yelahanka New Town | Bangalore City        | Karnataka          |
| 32  | Hatcholli          | Ballari               | Karnataka          |
| 33  | Tekkalkote         | Ballari               | Karnataka          |
| 34  | Alathur            | Palakkad              | Kerala             |
| 35  | Kumbla             | Kasargode             | Kerala             |
| 36  | Women PS Leh       | Leh                   | Ladakh             |
| 37  | Amini              | Lakshadweep           | Lakshadweep        |
| 38  | Chirula            | Datia                 | Madhya Pradesh     |
|     |                    |                       |                    |