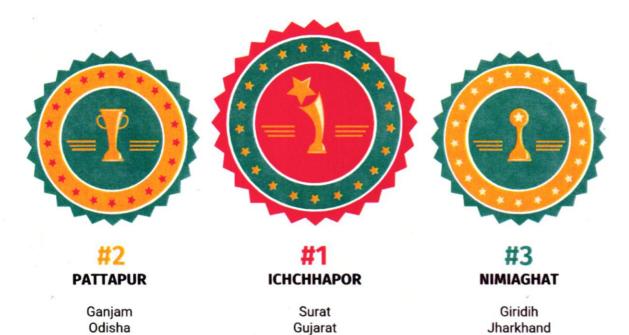

Ichchhapor PS, Gujarat scored a highest of 40 points for being the best among shortlisted police stations in terms of promptness of action against crimes. It was followed by Kangra PS, Himachal Pradesh and Nimiaghat PS, Jharkhand (each scoring 24 out of 40). In the case of performance-based scoring, Pattapur PS from Odisha scored the highest of 40 points followed by Bishramgani PS from Tripura and Ichchhapor PS, Gujarat (each scoring 39 out of 40).