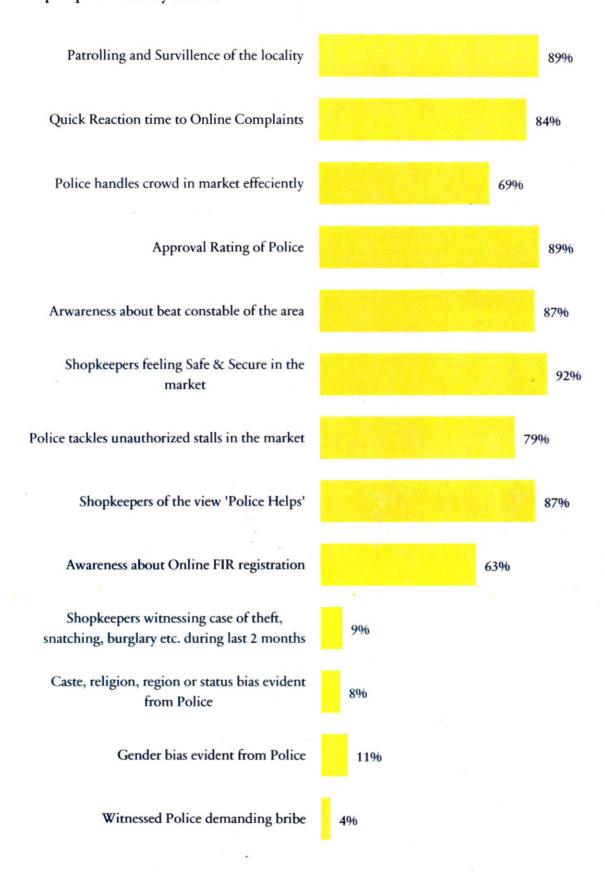

The citizen feedback was divided into three categories -

**People leaving the Police Station** (Complainants- 10 nos.) - Feedback of the complainants were recorded to evaluate their overall experience at the Police Station and level of satisfaction with the services of the Police in their area.

Market Place (Shopkeepers in the market- 25 nos.) - Shopkeepers in the marketplace are the primary source of information about the service of the Police in that area. They are witness to situations like brawls and snatching in the marketplace and how the Police personnel tackle such situations. They are also a constant witness to Police patrolling in the market area.

**Pedestrians** (**Pedestrians in a residential area -25 nos.**) - Pedestrian feedback was recorded to evaluate the language, tone and behaviour of Police personnel with citizens while interacting with them and whether proper safety measures are taken by the Police in their area like patrolling at night.

#### Citizens' Feedback Feedback of People leaving the Police Station

#### Shopkeepers in nearby market

#### People in a nearby residential area

File No. 25019/02/2024-PM-II (Computer No. 3688605)

Generated from eOffice by AJITPAL SINGH, ASO(AS)-PM II, ASSISTANT SECTION