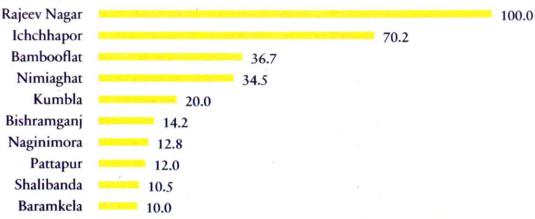

#### Head 9-19: Performance-Based Evaluation

Under these heads, marks were allotted for disposing of old cases, speedy charge-sheeting of cases related to rape and crime against weaker section, recovery of stolen goods, detection of property offences, speedy verifications (for passport, arms, service, etc.), rate of accidents (in comparison to the previous year), rate of disposal of malkhana related case, case pendency rate, Community Liaison Group (CLG) meeting and false entries. The top police stations scoring better marks on these criteria are depicted below in their relative order of performances.

#### Score on Performance Based Evaluation (S2)