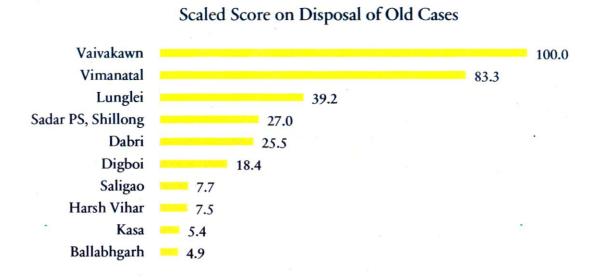

#### Head-4: Disposal of Old Cases

Pattapur

Under this section, positive marks were awarded for disposing each case under section 173 (8) and Section 299 of the Code of Criminal Procedure, 1973. However, the addition of any new case/ individual charge-sheeted under this head fetched negative marks. It is observed that on average, 30 cases were disposed of per police station and at the same time, 9 new cases were added. In case of arrest of charge-sheeted persons under this head, it was around 8 per police station and addition of new charge-sheeted person was around 15 per police station.