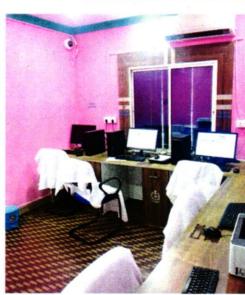

#### Part-2: Survey Based Assessment

The survey was designed for this stage to assess the Infrastructure of the Police Station, the approachability of the personnel and Citizen's Feedback.

a) Infrastructure of the Police Station and approachability of the personnel- This parameter is comprised of physical infrastructures like Police Station's building, rooms, amenities, furniture and their overall upkeep and maintenance, the discipline of the Police personnel and their approachability for the public.

The Police Station building is a public place, where people visit for various public services and urgency. It is therefore imperative that infrastructure at the police station should be sufficient enough to attend to all the visitors and should maintain adequate cleanliness. The Police Station building is also the place where the Police personnel spend a significant amount of time and therefore proper facilities of clean office space, mess and barracks are essential for the personnel to endure long hours of work. To ensure a thorough evaluation, the Police Stations were assessed on the following parameters:

#### Infrastructure of the Police Station and approachability

While assessing the infrastructure of the police station and approachability, the major consideration was given to basic amenities for the visitors as well as personnel of the police station. The assessment was done for the infrastructure such as Barrack, Police Station Compound & Building, Lock-up, Mess & Canteen, Record & File Storage, Safety & Security of Police Station and Toilets & Cleaning Staffs etc.