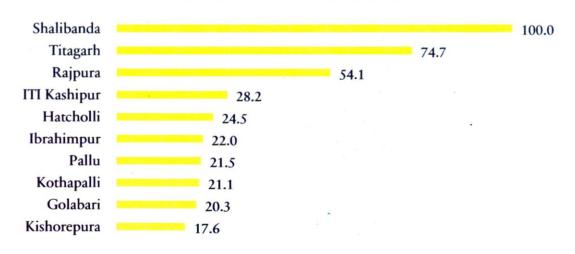

#### **Head-1: Minor Acts**

Under this head, the performance of Police Stations was assessed by awarding positive points based on their active involvement in detecting, seizures and arrest in the cases of gambling, illegal liquors, drugs, violation of arms act, violation of explosives act and other similar acts in which sentence is above 3 years. It is found that on average, around 100 cases per Police Station was recorded under this head during the year 2023. The relative position obtained by the top ten police stations under this head is depicted below.