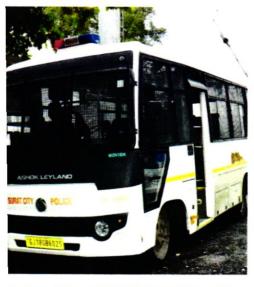

Ichchhapor PS, Gujarat scored a highest of 40 points for being the best among shortlisted police stations in terms of promptness of action against crimes. It was followed by Kangra PS, Himachal Pradesh and Nimiaghat PS, Jharkhand (each scoring 24 out of 40). In the case of performance-based scoring, Pattapur PS from Odisha scored the highest of 40 points followed by Bishramgani PS from Tripura and Ichchhapor PS, Gujarat (each scoring 39 out of 40).